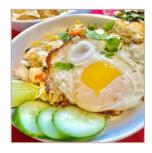

### Fried Rice \$12.99

Shrimp Fried Rice, served with sliced cucumbers, lime, green onions, and garnished with cilantro.

Your choice of sides: fried egg, seasoned cooked vegetables or spring rolls or dumplings or salad.