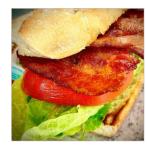

## BLT Sandwich \$12.99

Thick cut-bacon (crispy), romaine lettuce and sliced tomato on buttered baguette.

Your choice of sides: homemade fries or green salad.