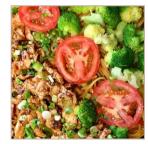

#### B E E ' S Noodle \$12.99

Stir-fried vermicelli noodles with marinaded beef in sweet-salty sauce and sesame seeds, sliced tomato and garnished with spring onions, chili pepper (optional) mild, medium, hot. Your choice of sides: seasoned cooked vegetables or spring rolls or dumplings or salad