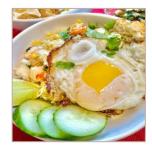

#### Fried Rice \$12.99

Shrimp Fried Rice, served with sliced cucumbers, lime, green onions, and garnished with cilantro.

Side dish: fried egg, seasoned cooked vegetables or spring rolls or dumplings or salad.